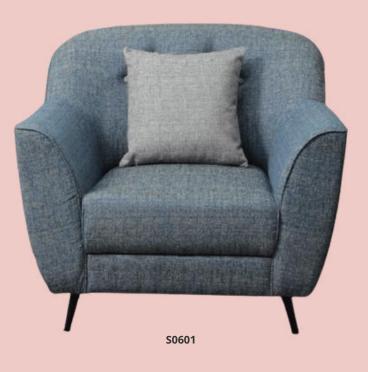

#### SOFA

Here are different varieties of sofa which can be made according to the customers preferences.

S0602

#### **SOFA**

We can provide different shapes and sizes in Sofa sets. Plenty of varieties to chose from from the given graphic.