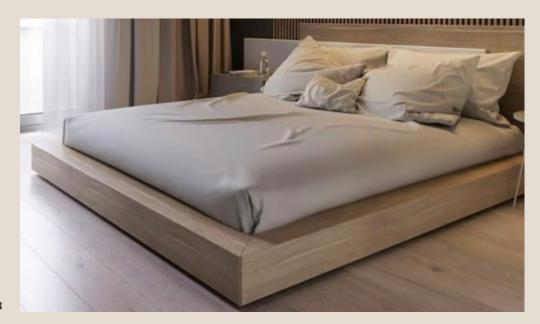

#### **BEDS**

Get the bed designed in coordination with the room furniture giving the house a modern yet homely feel.

- High-quality wood adds strength and durability
- Contrasting dual-tone finish for a sophisticated look
- Bed with added shelves on either side for easy storage
- Size dimensions in fit with the room.
- Hydraulic mechanism for easy lift up and push down.
- All wood sourced ethically and sustainably

BEDS

B1901

B1902

#### BEDS

B2001

B2003