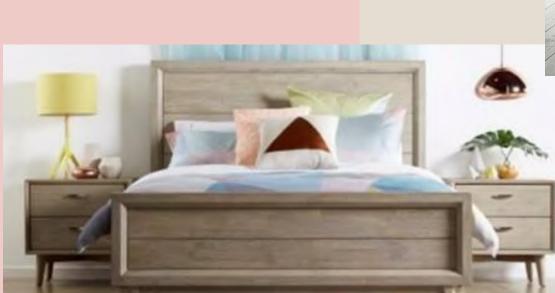

#### **BEDS**

Get the bed designed in coordination with the room furniture giving the house a modern yet homely feel.

- High-quality wood adds strength and durability
- Contrasting dual-tone finish for a sophisticated look
- Bed with added shelves on either side for easy storage
- Size dimensions in fit with the room.
- Hydraulic mechanism for easy lift up and push down.
- All wood sourced ethically and sustainably

BEDS

B1901

B1902