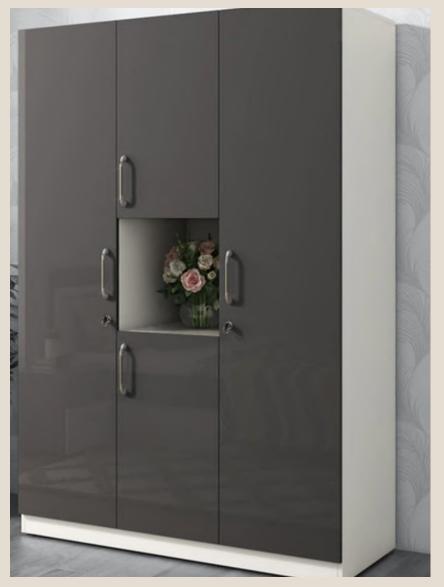

enty of varieties to chose from from the given graphic.





#### WARDROBES

Modular wardrobes built around your lifestyle

Our modular wardrobes follow our ethos, as with everything we design and build we are proud to offer both the latest in modern craftsmanship and design as well as the option of classic models.

We're equally skilled in creating modern fitted wardrobes as well as classic wardrobes.

Both have their functions and appeal, we find that many of our customers will look for a wardrobe in the style of their existing furniture. With our vast experience this is something we can confidently offer our customers.



## Wardrobes designed as per the ambience of the room

#### WARDROBES





W1201

W1203

## Different colours and different styles for the wardrobe

#### WARDROBES





W1301

W1302

#### WARDROBES

Different colours and different styles for the wardrobe







#### WARDROBES

Different colours and different styles for the wardrobe



W1501



W1503

## Different colours and different styles for the wardrobe

#### WARDROBES





W1601

#### WARDROBES

Different colours and different styles for the wardrobe



#### **BEDS**

Get the bed designed in coordination with the room furniture giving the house a modern yet homely feel.

- High-quality wood adds strength and durability
- Contrasting dual-tone finish for a sophisticated look
- Bed with added shelves on either side for easy storage
- Size dimensions in fit with the room.
- Hydraulic mechanism for easy lift up and push down.
- All wood sourced ethically and sustainably



BEDS



B1901



B1902

####