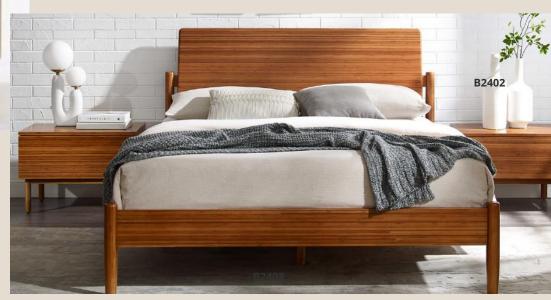

#### **BEDS**

Get the bed designed in coordination with the room furniture giving the house a modern yet homely feel.

- High-quality wood adds strength and durability
- Contrasting dual-tone finish for a sophisticated look
- Bed with added shelves on either side for easy storage
- Size dimensions in fit with the room.
- Hydraulic mechanism for easy lift up and push down.
- All wood sourced ethically and sustainably

BEDS

B1901

B1902