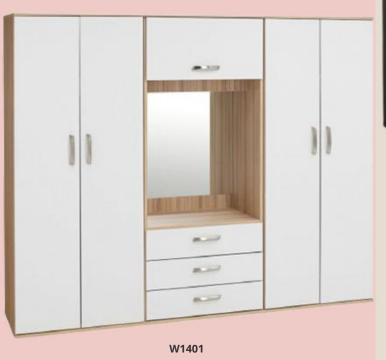

#### WARDROBES

Different colours and different styles for the wardrobe

W1501

W1503