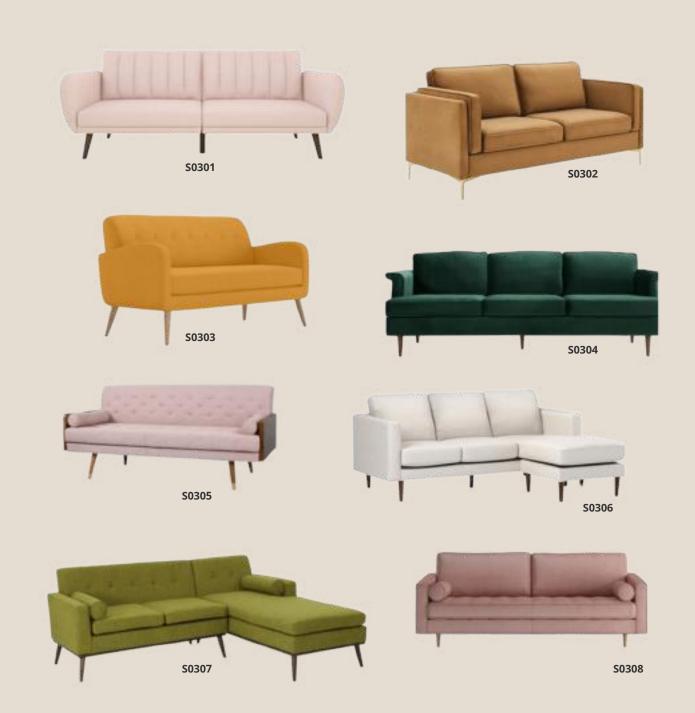

#### SOFA

Here are different varieties of sofa which can be made according to the customers preferences.

S0602

#### **SOFA**

We can provide different shapes and sizes in Sofa sets. Plenty of varieties to chose from from the given graphic.