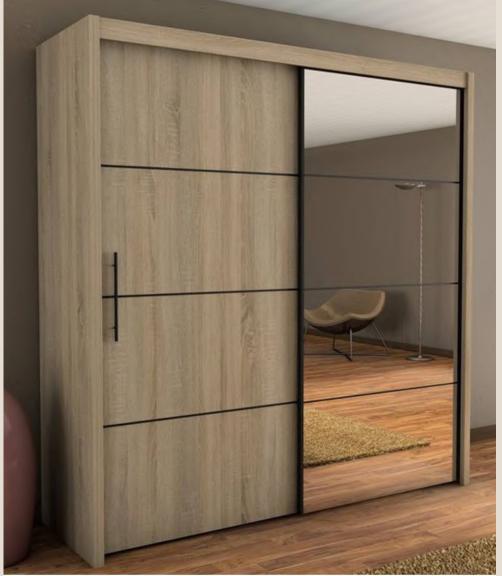

and design as well as the option of classic models.

We're equally skilled in creating modern fitted wardrobes as well as classic wardrobes.

Both have their functions and appeal, we find that many of our customers will look for a wardrobe in the style of their existing furniture. With our vast experience this is something we can confidently offer our customers.



## Wardrobes designed as per the ambience of the room

#### WARDROBES





W1201

W1203

## Different colours and different styles for the wardrobe

#### WARDROBES





W1301

W1302

#### WARDROBES

Different colours and different styles for the wardrobe







#### WARDROBES

Different colours and different styles for the wardrobe



W1501



W1503

## Different colours and different styles for the wardrobe

#### WARDROBES





W1601

#### WARDROBES

Different colours and different styles for the wardrobe



#### **BEDS**

Get the bed designed in coordination with the room furniture giving the house a modern yet homely feel.

- High-quality wood adds strength and durability
- Contrasting dual-tone finish for a sophisticated look
- Bed with added shelves on either side for easy storage
- Size dimensions in fit with the room.
- Hydraulic mechanism for easy lift up and push down.
- All wood sourced ethically and sustainably



BEDS



B1901



B1902

#### BEDS



B2001





B2003

## MODULAR KITCHEN

In today's world kitchen is not merely a work zone but reflection of persona and lifestyle. One of the most important place of house, it needs to be designed to perfection and utilised in most intelligent manner. Plen