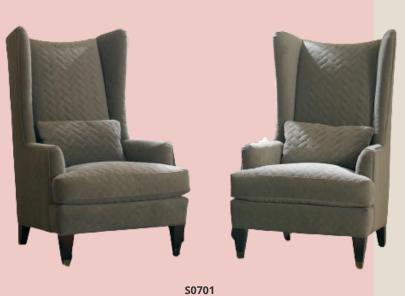

#### SOFA

Here are different varieties of sofa which can be made according to the customers preferences.

S0602

#### **SOFA**

We can provide different shapes and sizes in Sofa sets. Plenty of varieties to chose from from the given graphic.