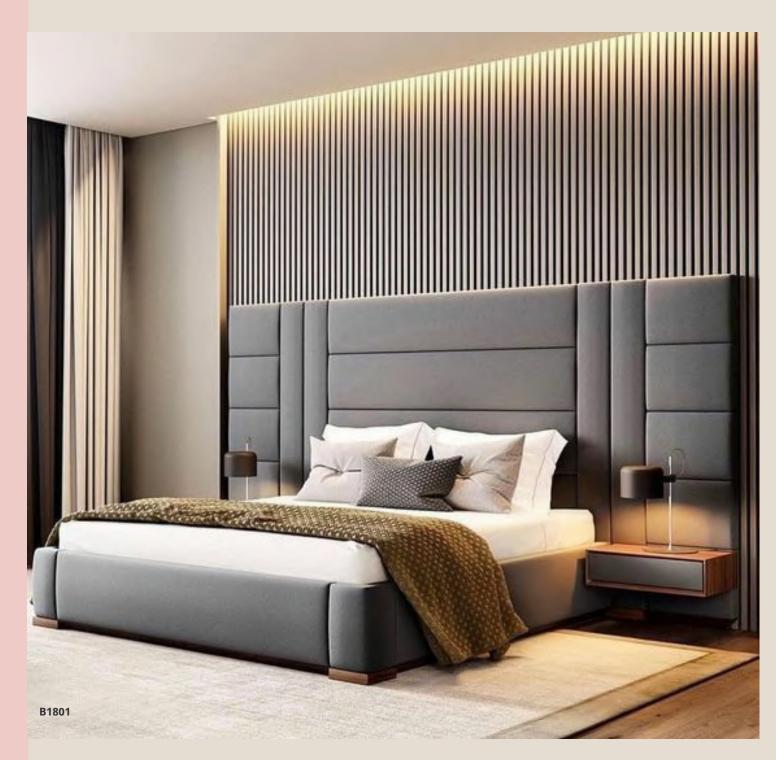

#### **BEDS**

Get the bed designed in coordination with the room furniture giving the house a modern yet homely feel.

- High-quality wood adds strength and durability
- Contrasting dual-tone finish for a sophisticated look
- Bed with added shelves on either side for easy storage
- Size dimensions in fit with the room.
- Hydraulic mechanism for easy lift up and push down.
- All wood sourced ethically and sustainably

BEDS

B1901

B1902