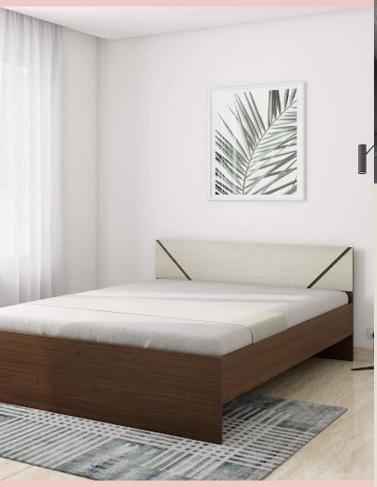

#### **BEDS**

Get the bed designed in coordination with the room furniture giving the house a modern yet homely feel.

- High-quality wood adds strength and durability
- Contrasting dual-tone finish for a sophisticated look
- Bed with added shelves on either side for easy storage
- Size dimensions in fit with the room.
- Hydraulic mechanism for easy lift up and push down.
- All wood sourced ethically and sustainably

BEDS

B1901

B1902

#### BEDS

B2001

B2003