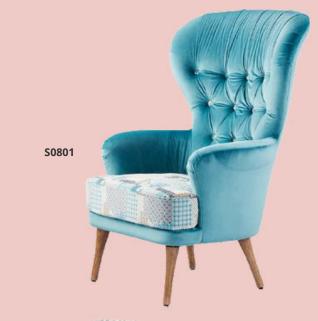

#### **SOFA**

When it comes to sofa designing according to spaces things can get tricky. People often think small room equals small furniture, but too many small pieces in a small room can make everything feel tiny or cluttered. The key is to think of the scale of the sofa with the size of your living room. Also, consider how you use your living room, Meaning if you entertain a lot in your small home, make sure your living space is comfortable for yourself and family so plenty of seating is essential. Here are few colourful modern and mix of styles to design sofa according to your choice. And for the living room which is big the sofa needs to be designed such a way that it matches the ambience accordingly.

#### SOFA

Here are different varieties of sofa which can be made according to the customers preferences.

S0602

#### **SOFA**

We can provide different shapes and sizes in Sofa sets. Plenty of varieties to chose from from the given graphic.